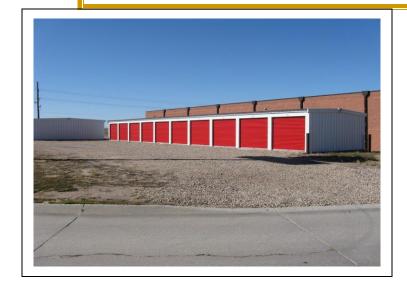

Building 1 100% Mini-Warehouse

Size 3,000 sq.ft. Perimeter 260 ft

Building 2 100% Mini-Warehouse

Size 2,000 sq.ft.

Year Built 2014 Perimeter 240 ft

30 Storage Units 20 units are 10' x 20' & 10 units are 10 x 10'